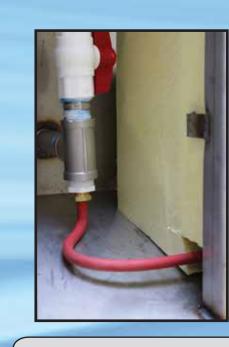

### **High Flow Water Valve**

This is our set up with the addition of the frost pro valve for the guys with pit barns to keep the water lines from freezing in the pit.

Pictured here is what the chamber looks like on over flow units.