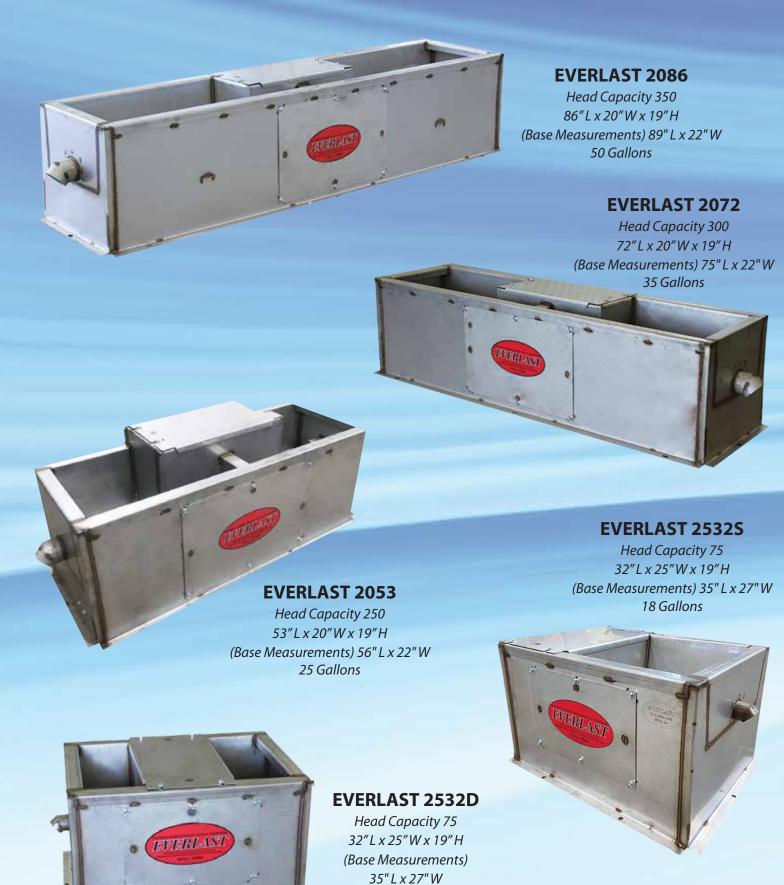

### **Everlast Valves**





### **Brass Thermal Valve**

Shown here is our brass thermal valve that opens and closes automatically with temperature. This makes our overflow totally hands free. Our over flow system only runs at 34 degrees.



### **High Flow Water Valve**

This is our set up with the addition of the frost pro valve for the guys with pit barns to keep the water lines from freezing in the pit.



Pictured here is what the chamber looks like on over flow units.



## 20 & 25 Series Fountains



18 Gallons

# **30 Series Fountains**



### **EVERLAST 3086**

Head Capacity 475 86"L x 33"W x 24"H (Base Measurements) 89"L x 36"W 100 Gallons



### **EVERLAST 3053**

Head Capacity 300 53"L x 33"W x 24"H (Base Measurements) 56"L x 36"W 65 Gallons



#### **EVERLAST 3036**

Head Capacity 250 36"L x 33"W x 24"H (Base Measurements) 39"L x 36"W 35 Gallons



### **EVERLAST 3072**

Head Capacity 375 72"L x 33"W x 24"H (Base Measurements) 75"L x 36"W 80 Gallons

**EVERLAST Fountains are designed to be set up with or without power.**