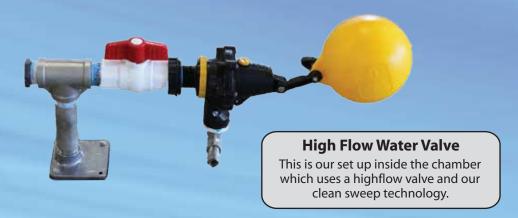

### **High Flow Water Valve**

This is our set up with the addition of the frost pro valve for the guys with pit barns to keep the water lines from freezing in the pit.

Pictured here is what the chamber looks like on over flow units.