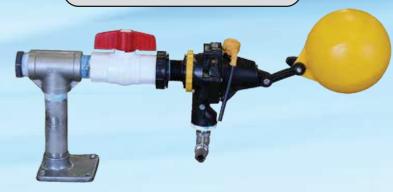

### **High Flow Water Valve**

This is our set up with the addition of the frost pro valve for the guys with pit barns to keep the water lines from freezing in the pit.

Pictured here is what the chamber looks like on over flow units.