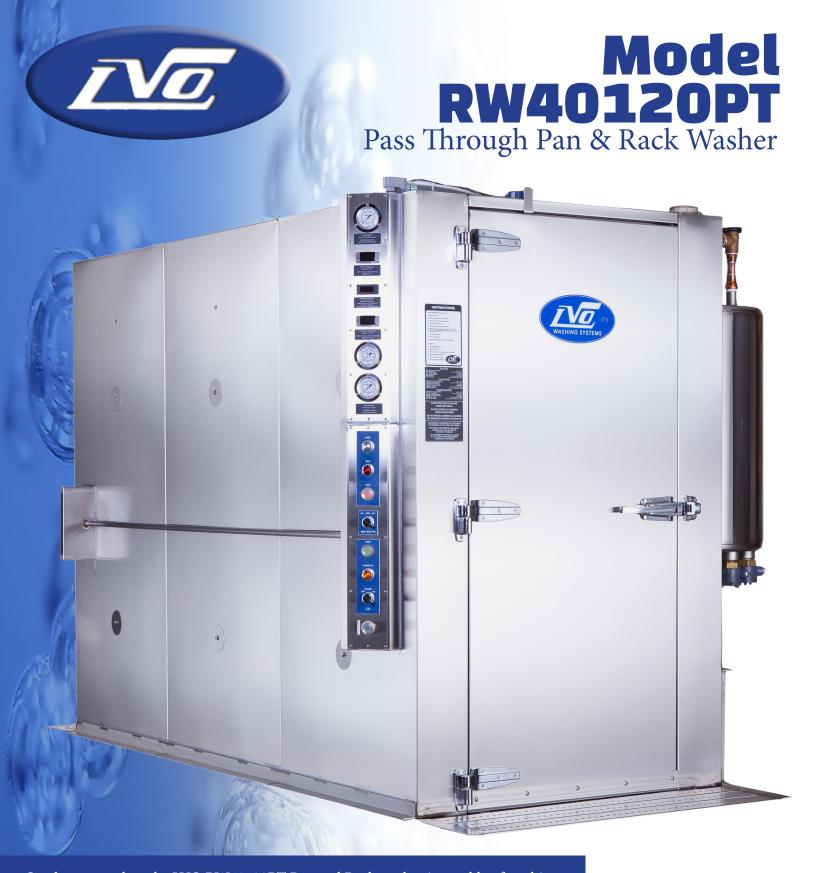

Our largest washer, the LVO RW40120PT Pan and Rack washer is capable of washing almost 1200 pans per hour. Fully automatic, easy to operate, the RW40120PT is made of a 14 gauge stainless steel cabinet and designed to last a lifetime.

Two powerful pumps with a combined total of 40 Horsepower power the twelve rotating stainless steel spray arms, blasting away soil from your racks, pans, bowls, or utensils. Then a short, hot water rinse then allows your pans to be clean and sanitized in a matter of minutes.

## RW40120PT Specs:

**Wash Capacity:** 117 Sheet Pans

**Standard Voltages**: 208, 230, or 460 Volt, 3 Phase, 60 Hertz **Wash Tank:** Electric, Gas, Steam Coil, or Injected Steam Heat **Wash Chamber Dimensions:**  $31\text{"W} \times 76\text{"H} \times 101\ \text{\lambda}$ "L **Left to Right or Right to Left Controls Available** 