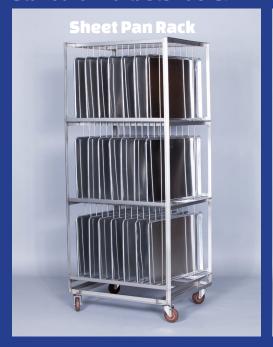

## **Standard Available Racks:**

The LVO RW40120PT washer is designed to hold any combination of three standard RW40120PT Racks.