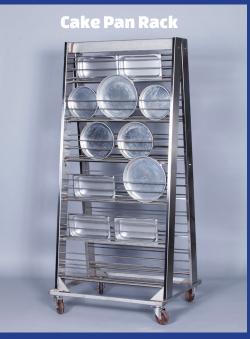

## **Standard Available Racks:**

The LVO RW40120PT washer is designed to hold any combination of three standard RW40120PT Racks.