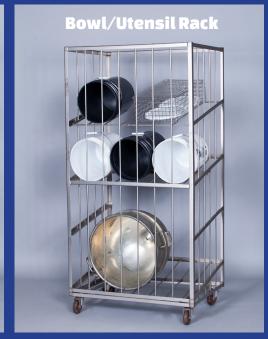

## **Standard Available Racks:**

The LVO RW40120PT washer is designed to hold any combination of three standard RW40120PT Racks.