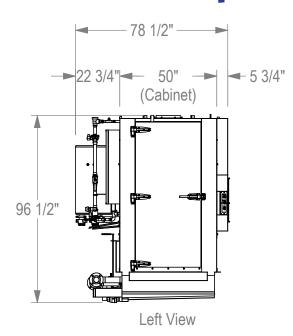

## RW40120PT Specs:

**Wash Capacity:** 117 Sheet Pans

**Standard Voltages**: 208, 230, or 460 Volt, 3 Phase, 60 Hertz **Wash Tank:** Electric, Gas, Steam Coil, or Injected Steam Heat **Wash Chamber Dimensions:**  $31\text{"W} \times 76\text{"H} \times 101\ \text{\lambda}$ "L **Left to Right or Right to Left Controls Available** 