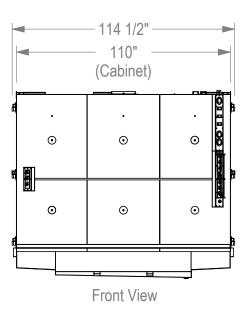

## RW40120PT Specs:

**Wash Capacity:** 117 Sheet Pans

**Standard Voltages**: 208, 230, or 460 Volt, 3 Phase, 60 Hertz **Wash Tank:** Electric, Gas, Steam Coil, or Injected Steam Heat **Wash Chamber Dimensions:**  $31\text{"W} \times 76\text{"H} \times 101\ \text{\lambda}$ "L **Left to Right or Right to Left Controls Available** 