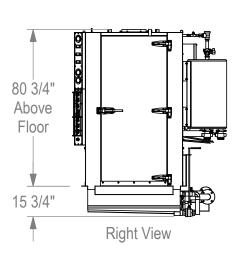

## RW40120PT Specs:

**Wash Capacity:** 117 Sheet Pans

**Standard Voltages**: 208, 230, or 460 Volt, 3 Phase, 60 Hertz **Wash Tank:** Electric, Gas, Steam Coil, or Injected Steam Heat **Wash Chamber Dimensions:**  $31\text{"W} \times 76\text{"H} \times 101\ \text{\lambda}$ "L **Left to Right or Right to Left Controls Available** 